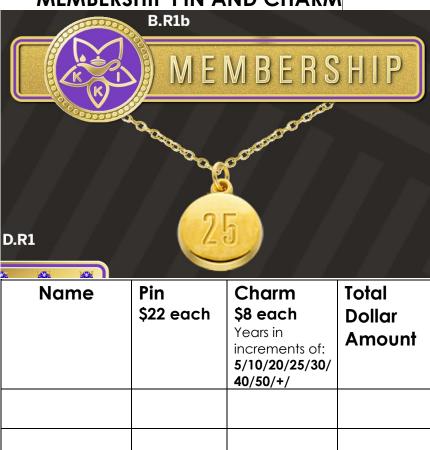

## **MEMBERSHIP PIN & CHARMS**

The new jewelry item may be ordered by first year Kappa Members with increment charms added at five years. Members who have been in Kappa longer can order pins at ten year increments.

For example; a

member with 20 Kappa years of membership; can order a 20 year charm, to wear with pride, and add a 5 year charm to wear at 25years.)

The charms have a simple "O" ring so they can be attached to the chain easily. Pre-orders are being taken. Orders can be picked up at the Centennial Convention or mailed directly to you with shipping and postage extra.

Make checks payable to National Kappa Kappa lota.

Mail check & order form to: National Kappa Kappa lota 1875 East 15th ST Tulsa, OK 74104

MEMBERSHIP PIN AND CHARM